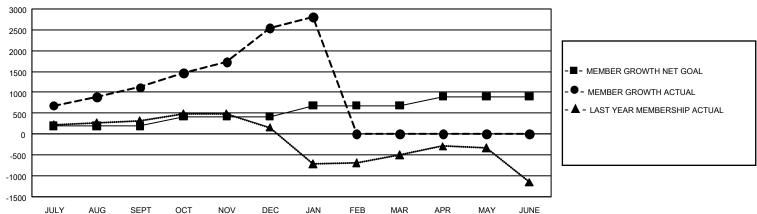

## GOALS AND ACTUAL MEMBERS CUMULATIVE

| DROPPED CLUBS: 2  |       | 360 CLUBS OF 786 ADDED 1 OR MORE<br>NEW MEMBERS | GENDER DISTRIBUTION  MALE 15,249 (78.26%) |                    |       |
|-------------------|-------|-------------------------------------------------|-------------------------------------------|--------------------|-------|
| DROPPED MEMBERS   |       |                                                 | FEMALE                                    | 4,237 (21.74%)     |       |
| DECEASED          | 32    | CLICK HERE FOR CUMULATIVE                       | TOTAL FAMILY UNIT MEMBERS                 |                    | 9,280 |
| CLUB CANCELLED 76 |       | MEMBERSHIP DATA                                 |                                           |                    | 0.574 |
| OTHER             | 1,141 |                                                 | FAMILY MEMBER                             | S PAYING HALF DUES | 6,571 |
| TOTAL             | 1,249 |                                                 |                                           |                    |       |