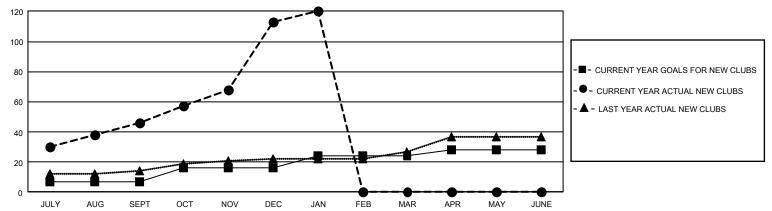

1            | 46          | 0             | JULY/AUG/SEPT         | 195                   | 1,497                   | 318                                                |  |
| OCT/NOV/DEC   | 27            | 67          | 2             | OCT/NOV/DEC           | 225                   | 2,337                   | 853                                                |  |
| JAN/FEB/MAR   | 24            | 7           | 0             | JAN/FEB/MAR           | 265                   | 355                     | 78                                                 |  |
| APR/MAY/JUNE  | 12            | 0           | 0             | APR/MAY/JUNE          | 217                   | 0                       | 0                                                  |  |

## GOALS AND ACTUAL NEW CLUBS CUMULATIVE



## GOALS AND ACTUAL MEMBERS CUMULATIVE



| DROPPED CLUBS: 2  |       | 360 CLUBS OF 786 ADDED 1 OR MORE<br>NEW MEMBERS | GENDER DISTRIBUTION  MALE 15,249 (78.26%) |                    |       |
|-------------------|-------|-------------------------------------------------|-------------------------------------------|--------------------|-------|
| DROPPED MEMBERS   |       |                                                 | FEMALE                                    | 4,237 (21.74%)     |       |
| DECEASED          | 32    | CLICK HERE FOR CUMULATIVE                       | TOTAL FAMILY UNIT MEMBERS                 |                    | 9,280 |
| CLUB CANCELLED 76 |       | MEMBERSHIP DATA                                 |                                           |                    |